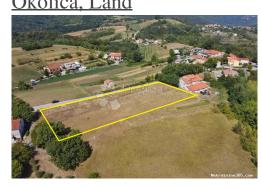

#### Common

Title: ZEMLJIŠTE S 3 GRAĐEVINSKE DOZVOLE I TOP POGLEDOM

Property for: Sale

Land type: **Building** lot Property area: 3874 m<sup>2</sup> Price: 591,000.00 € Updated: Oct 28, 2024

#### Location

Country: Croatia

State/Region/Province: Istarska županija City: Pazin - Okolica

City area: Zamask ZIP code: 52000

## Description

Description: ZAMASK, ISTRIA - a unique view from the top of central Istria. Great investment

> opportunity! 3 plots of land with a building permit and a phenomenal view that makes it worth buying. A total of 3874 m2 of building land on a privileged, elevated plot with a 360-degree panoramic view of the surrounding hills. Plots of size 1370 m<sup>2</sup>, 1265 m<sup>2</sup> and 1239 m<sup>2</sup> Documentation in order, ownership of 1/1 load, building permit! Make the right decision with our support for a pleasant real estate buying experience, contact us with confidence: FILIP MARIĆ Licensed