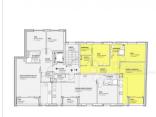

#### Common

Title: NAŠICE - STAN NA DRUGOM KATU LUKSUZNE NOVOGRADNJE

Property for: Sale Property area:  $72 \text{ m}^2$ Floor: 1 Bedrooms: 3 Bathrooms:

Price: 190,000.00 € Updated: Oct 28, 2024

# Description

Description: ID CODE: IS1513656