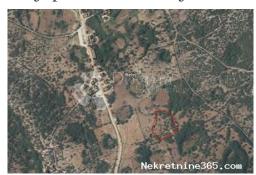

#### Common

Title: Poljoprivredno zemljište uz naselje Belej

Property for: Sale

Land type: Agricultural land

Property area: 12200 m<sup>2</sup> Price: 61,000.00 € Updated: Oct 28, 2024

## Location

Country: Croatia

State/Region/Province: Primorsko-goranska županija

City: Mali Lošinj

City area: Belej ZIP code: 51550