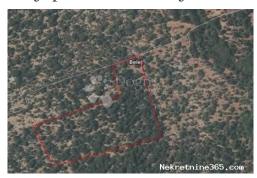

#### Common

Title: Poljoprivredno zemljište Belej - CRES

Property for: Sale

Land type: Agricultural land

Property area: 15066 m<sup>2</sup> Price: 45,198.00 € Updated: Oct 28, 2024

## Location

Country: Croatia

State/Region/Province: Primorsko-goranska županija

City: Mali Lošinj

City area: Belej ZIP code: 51550