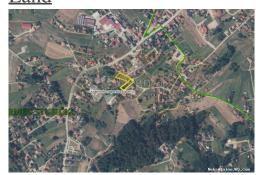

#### Common

Title: Građevinsko zemljište 2.039m² nadomak Stubičkih Toplica!

Property for: Sale

Land type: Building lot 2039 m<sup>2</sup> Property area: Price: 74,000.00 € Updated: Oct 28, 2024

#### Location

Country: Croatia

State/Region/Province: Krapinsko-zagorska županija

Stubičke Toplice City: City area: Strmec Stubički

ZIP code: 49000