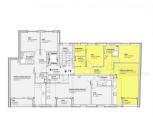

#### Common

Title: NAŠICE - STAN NA PRVOM KATU LUKSUZNE NOVOGRADNJE U

CENTRU

Property for: Sale Property area:  $72 \text{ m}^2$ 

Floor: 1 Bedrooms: 3 Bathrooms: 1

Price: 190,000.00€ Oct 28, 2024 Updated:

#### Location

Country: Croatia

State/Region/Province: Osječko-baranjska županija

Našice City: City area: Našice ZIP code: 31500