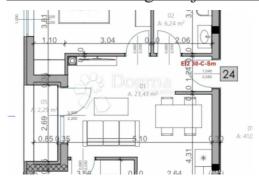

#### Common

Title: Atraktivna novogradnja u blizini centra Pule - S24

Property for: Sale Property area: 51 m<sup>2</sup> Floor: 4 Number of Floors: 4 Bedrooms: 3

Price: 154,410.00 € Updated: Oct 28, 2024

### Location

Country: Croatia

State/Region/Province: Istarska županija

City: Pula City area: Monvidal ZIP code: 52100