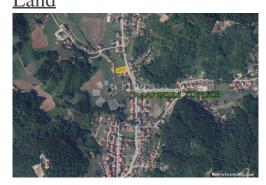

#### Common

Title: Građevinsko zemljište 780m² u Krapinskim Toplicama!

Property for: Sale

Land type: Building lot 780 m<sup>2</sup> Property area: Price: 25,000.00 € Updated: Oct 28, 2024

#### Location

Country: Croatia

State/Region/Province: Krapinsko-zagorska županija

City: Krapinske Toplice City area: Krapinske Toplice

ZIP code: 49217