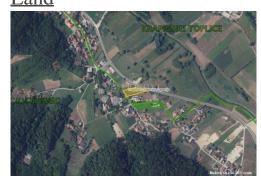

#### Common

Title: Građevinsko zemljište 2.320m² u Krapinskim Toplicama!

Property for: Sale

Land type: Building lot 2320 m<sup>2</sup> Property area: Price: 144,500.00 € Oct 28, 2024 Updated:

#### Location

Country: Croatia

State/Region/Province: Krapinsko-zagorska županija

City: Krapinske Toplice

City area: Klokovec ZIP code: 49217