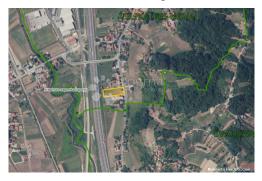

#### Listing details Common

Title: Property for: Land type:

Property area:

Price:

Updated:

Građevinsko zemljište 2.845m<sup>2</sup> u okolici Krapine Sale Building lot 2845 m<sup>2</sup> 50,000.00 € Oct 28, 2024

## Location

| Country:               | Croatia                     |
|------------------------|-----------------------------|
| State/Region/Province: | Krapinsko-zagorska županija |
| City:                  | Krapina - Okolica           |
| City area:             | Lepajci                     |
| ZIP code:              | 49000                       |