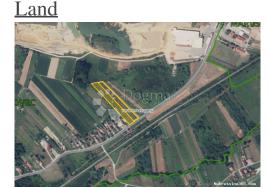

#### Common

Title: Građevinsko zemljište 10.254m² svega 20 minuta od Varaždina!

Property for: Sale

Land type: Building lot 10254 m<sup>2</sup> Property area: Price: 71,800.00 € Updated: Oct 28, 2024

#### Location

Country: Croatia

State/Region/Province: Varaždinska županija

City: Maruševec City area: Cerje Nebojse

42243 ZIP code:

## Description

Description: ID CODE: VZ1974