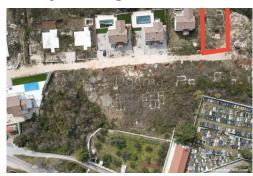

### Common

Title: Zemljište sa građevinskom dozvolom i plaćenim komunalijama

Property for: Sale

Land type: Building lot 616 m<sup>2</sup> Property area:

Price: 150,000.00 € Updated: Oct 29, 2024

# Description

Description: Attractive building plot in the area of Labin with electricity and water connection,

> and concrete foundation. All the necessary infrastructure is on the plot, and all the facilities needed for living are nearby. The plot has a valid building permit, and all utilities are paid. An ideal opportunity to create a warm family home or a great

investment in tourism. ID CODE: IS1512747