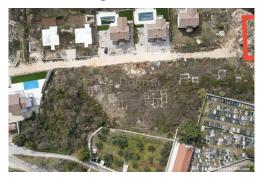

#### Listing details Common

| Title:         | Parcela sa građevinskom dozvolom i plaćenim komunalijama |
|----------------|----------------------------------------------------------|
| Property for:  | Sale                                                     |
| Land type:     | Building lot                                             |
| Property area: | 555 m <sup>2</sup>                                       |
| Price:         | 150,000.00 €                                             |
| Updated:       | Oct 29, 2024                                             |

### Location

| Country:               | Croatia           |
|------------------------|-------------------|
| State/Region/Province: | Istarska županija |
| City:                  | Labin             |
| City area:             | Labin             |
| ZIP code:              | 52220             |

# Description

Description:

Attractive building plot in the area of Labin with electricity and water connection, and concrete foundation. All the necessary infrastructure is on the plot, and all the facilities needed for living are nearby. The plot has a valid building permit, and all utilities are paid. An ideal opportunity to create a warm family home or a great investment in tourism. ID CODE: IS1512746