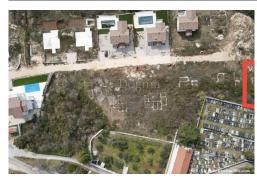

#### Common

Title: GRAĐEVINSKI TEREN U OKOLICI LABINA

Oct 29, 2024

Property for: Sale

Land type: Building lot Property area: 612 m<sup>2</sup> Price: 112,500.00 €

# Description

Description: Attractive building plot in the area of Labin with electricity and water connection,

> and concrete foundation. All the necessary infrastructure is on the plot, and all the facilities needed for living are nearby. The plot has a valid building permit, and all utilities are paid. An ideal opportunity to create a warm family home or a great

investment in tourism. ID CODE: IS1512740