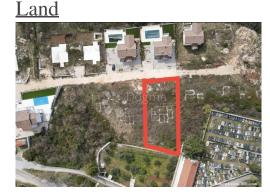

#### Common

Title: Građevinsko zemljište na mirnoj lokaciji s građevinskom dozvolom!

Property for: Sale

Land type: **Building** lot Property area: 734 m<sup>2</sup>

Price: 112,500.00 € Oct 29, 2024 Updated:

# Location

Country: Croatia

State/Region/Province: Istarska županija

City: Labin City area: Labin ZIP code: 52220

# Description

Description: Attractive building plot in the area of Labin with electricity and water connection,

> and concrete foundation. All the necessary infrastructure is on the plot, and all the facilities needed for living are nearby. The plot has a valid building permit, and all utilities are paid. An ideal opportunity to create a warm family home or a great