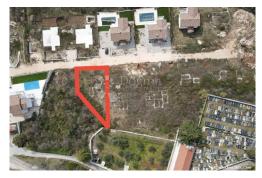

#### T:+1

| Gradevinska parcela pored Labina, s gradevinskom dozvolom! |
|------------------------------------------------------------|
| Sale                                                       |
| Building lot                                               |
| 568 m <sup>2</sup>                                         |
| 112,500.00 €                                               |
| Oct 29, 2024                                               |
|                                                            |

#### Location

| Country:               | Croatia           |
|------------------------|-------------------|
| State/Region/Province: | Istarska županija |
| City:                  | Labin             |
| City area:             | Labin             |
| ZIP code:              | 52220             |