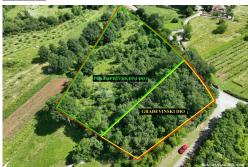

#### Common

Title: GRAĐEVINSKO POLJOPRIVREDNA PARCELA, ukupno 9.218 m2

Property for: Sale

Land type: **Building** lot Property area: 9218 m<sup>2</sup> Price: 150,000.00 € Updated: Oct 29, 2024

# Description

Description: LABIN area Labin and Rabac are beautiful destinations located on the east coast

> of Istria. Labin, a historic town located on a hill, is known for its rich cultural heritage and enchanting architecture. Narrow streets, picturesque houses and numerous art galleries make it an ideal place for history and art lovers. Rabac, located a few kilometers down the coast, is known for its crystal clear beaches and picturesque bays. Together, these two places offer the perfect blend of culture, natural beauty and relaxation, attracting visitors from all over the world. A complex of construction agricultural land is for sale in the vicinity of Labin, more precisely 10 km from the city center. The construction part is 2,248 m2, and the agricultural part is 6,970 m2, which gives a total of 9,218 m2 of a beautiful whole.

The access is from an asphalt road, and it is a nice and quiet village. \*

COMBINATION OF BUILDING AND AGRICULTURAL LAND \* BUILDING PART 2,248 m2 \* AGRICULTURAL PART 6,970 m2 \* TOTAL 9,218 m2 The title deed is in order! ROBERTA POROPAT Licensed agent Mobile 00385 95 528-3152 roberta.poropat@dogma-nekretnine.com ID CODE: IS1512527