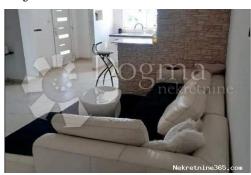

## Rijeka, Kantrida, stan 85 m2, 2s+db, Rijeka, Flat

#### Common

Title: Rijeka, Kantrida, stan 85 m2, 2s+db

1.00 €

Property for: Rent Property area: 62 m<sup>2</sup> Floor: 5 Bedrooms: 3 1 Bathrooms: 5 m<sup>2</sup>Terrace area:

Updated: Oct 29, 2024