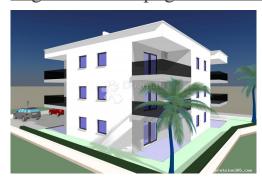

#### Common

Title: Pag - Stan S6 s pogledom na more

Property for: Sale Property area:  $75 \text{ m}^2$ Floor: Number of Floors: 2 Bedrooms: 3 Bathrooms: 1

Terrace area: 13.75 m<sup>2</sup> Price: 234,000.00 € Updated: Oct 29, 2024

### Condition

Newbuild: yes Built: 2025

### Location

Country: Croatia

State/Region/Province: Zadarska županija

City: Pag City area: Pag ZIP code: 23250

# Description

Description: **ID CODE: PAG274** 