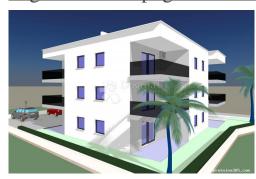

## Pag - Stan S5 s pogledom na more, Pag, Flat

#### Common

Title: Pag - Stan S5 s pogledom na more

1

Property for: Sale Property area:  $69 \text{ m}^2$ Floor: Number of Floors: 2 Bedrooms: 3

Terrace area: 11.25 m<sup>2</sup> Price: 215,000.00 € Updated: Oct 29, 2024

### Condition

Bathrooms:

Newbuild: yes Built: 2025

### Location

Country: Croatia

State/Region/Province: Zadarska županija

City: Pag City area: Pag ZIP code: 23250