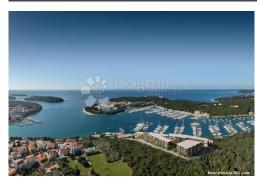

#### Common

Title: LUKSUZNA NOVOGRADNJA (D14)

Property for: Sale Property area: 136 m<sup>2</sup>

Floor: Number of Floors: 4 Bedrooms: 4 2 Bathrooms: 8 m<sup>2</sup>Terrace area:

Price: 844,900.00 € Oct 29, 2024 Updated:

#### Location

Country: Croatia

State/Region/Province: Istarska županija

Medulin City:

Pješčana Uvala City area:

ZIP code: 52203