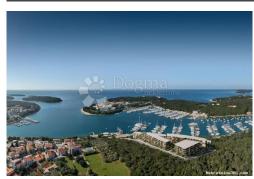

#### Common

Title: ATRAKTIVNA NOVOGRADNJA (D10)

8 m<sup>2</sup>

Property for: Sale Property area:  $95 \text{ m}^2$ Floor: Number of Floors: 4 Bedrooms: 4 2 Bathrooms:

Price: 597,580.00 € Updated: Oct 29, 2024

### Condition

Terrace area:

Built: 2026

#### Location

Country: Croatia

State/Region/Province: Istarska županija

Medulin City:

Pješčana Uvala City area:

ZIP code: 52203