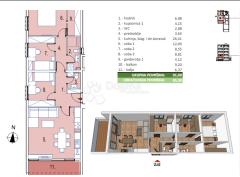

#### Common

Title: NOVOGRADNJA SEGET DONJI S-3

Property for: Sale Property area:  $91 \text{ m}^2$ Floor: 1 Number of Floors: 4 Bedrooms: 4

Bathrooms: 1  $9 \text{ m}^2$ Balcony area: Terrace area: 6 m<sup>2</sup>

Price: 318,500.00 € Updated: Oct 29, 2024

### Condition

Newbuild: yes Built: 2023

## Location

Country: Croatia

State/Region/Province: Splitsko-dalmatinska županija

City: Seget

City area: Seget Donji

ZIP code: 21220