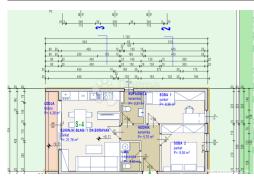

#### Common

Title: NOVOGRADNJA SEGET DONJI S-4

Property for: Sale Property area: 175 m<sup>2</sup>

Number of Floors: 4 Bedrooms: 3 1 Bathrooms:

119 m<sup>2</sup> Garden area:

Price: 579,546.00 € Updated: Oct 29, 2024