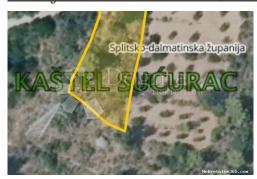

#### Common

Title: Zemljište Kaštel Sućurac

Property for: Sale

Land type: Building lot Property area: 902 m<sup>2</sup> Price: 60,000.00 € Updated: Oct 29, 2024

### Location

Country: Croatia

State/Region/Province: Splitsko-dalmatinska županija

City: Kaštela

City area: Kaštel Sućurac

ZIP code: 21213