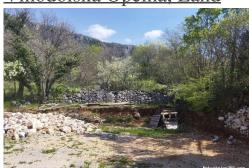

#### Common

SAMO U DOGMI! PREKRASNO ZEMLJIŠTE SA POGLEDOM NA MORE Title:

Property for: Sale

Land type: Building lot 2220 m<sup>2</sup> Property area: Price: 178,000.00 € Updated: Oct 29, 2024

#### Location

Country: Croatia

State/Region/Province: Primorsko-goranska županija

City: Vinodolska Općina City area: Grižane-Belgrad

ZIP code: 51250

## Description

Description: ID CODE: Z10761