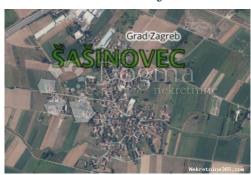

#### Common

Građevinsko zemljište Šašinovec 1 Title:

Property for: Sale

Land type: Building lot Property area: 658 m<sup>2</sup> Price: 54,614.00 € Updated: Oct 29, 2024

### Location

Country: Croatia Grad Zagreb State/Region/Province: City: Sesvete ZIP code: 10000