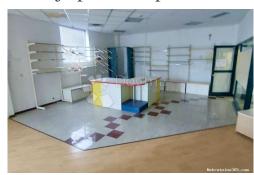

#### Common

Title: Prodaja poslovni prostor-Posušje BiH

Property for: Sale Office space type: shop Property area: 71 m<sup>2</sup> Number of Floors: 3 Floor: 1 Bedrooms:

Price: 58,000.00 €

Elevator: yes

Updated: Oct 29, 2024

# Description

Description: ID CODE: ST2310