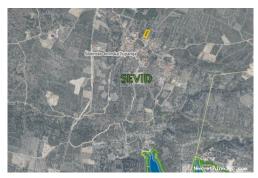

#### Listing details Common

Title: Property for: Land type: Property area:

Price:

Updated:

GRAĐEVINSKO ZEMLJIŠTE SEVID, 500 M OD MORA Sale Building lot 1034 m<sup>2</sup> 93,000.00 € Oct 29, 2024

### Location

| Country:               | Croatia                       |
|------------------------|-------------------------------|
| State/Region/Province: | Splitsko-dalmatinska županija |
| City:                  | Marina                        |
| City area:             | Sevid                         |
| ZIP code:              | 21222                         |