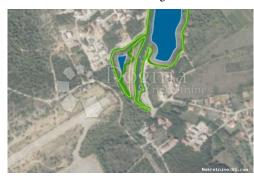

### Common

Title: Građevinsko zemljište 350m od plaže - Zaton-Nin

Property for: Sale

Land type: **Building** lot 1230 m<sup>2</sup> Property area: Price: 350,000.00 € Updated: Oct 29, 2024

## Location

Country: Croatia

State/Region/Province: Zadarska županija

City: Nin City area: Zaton ZIP code: 23232

## Description

Description: BUILDING LAND 350 METERS FROM THE BEACH - ZATON-NIN For sale

> is a building plot with a total area of 1230 m2 and a regular rectangular shape. It is located in an extremely quiet and intimate location and is surrounded on the left side by a pine forest. It is only 350 meters from the sea and the beach, while the distance to the town center is approx. 1000m. The land has an access road via a public road and water and electricity connections. The property is tidy and there are no encumbrances! Inspection of the land is possible 7/7 with prior agreement, Contact us for more information, Filip Lustica +385 95 544 2160 Jakov Kutija