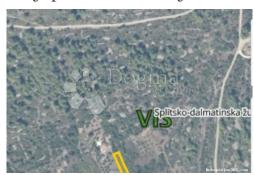

### Common

Title: Poljoprivredno zemljište- Vis

Property for: Sale

Land type: Agricultural land

Property area: 4494 m<sup>2</sup> Price: 56,000.00 € Updated: Oct 29, 2024

### Location

Country: Croatia

State/Region/Province: Splitsko-dalmatinska županija

City: Vis City area: Vis ZIP code: 21480

# Description

Description: Agricultural land 4494 m<sup>2</sup> on the island of Vis for sale. This land offers fertile soil

> and a mild climate, ideal for growing different crops and plants. It is located in the picturesque surroundings of the island, which is known for its rich tradition. In addition to agricultural activities, this land also offers opportunities for the development of rural tourism, with the possibility of building traditional country houses or agro-tourism facilities. The island of Vis, located in the Adriatic Sea, is one of the most interesting islands in Croatia. Its rich history, beautiful nature and unique charm attract visitors from all over the world. For more information and a viewing, contact us with confidence. Ljubica Plazibat +385994056127 ID CODE: