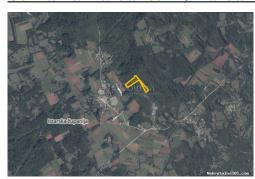

#### Common

Title: Šuma na Barbanštini

Property for: Sale

Land type: Agricultural land

Property area: 10928 m<sup>2</sup> Price: 33,000.00 € Updated: Oct 29, 2024

## Location

Country: Croatia

State/Region/Province: Istarska županija

City: Barban City area: Barban ZIP code: 52207