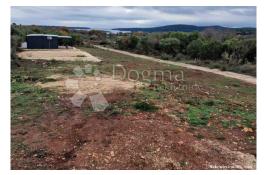

#### Listing details Common

Title:Poljoprivredno zemljište s pogledom na moreProperty for:SaleLand type:Agricultural landProperty area: $412 \text{ m}^2$ Price:19,800.00 €Updated:Oct 29, 2024

# Description

Description:

Beautiful agricultural land with an area of 412m2, located in an idyllic setting with an irresistible view of the sea in Pomer. The plot is located in a location that offers a spectacular view of the sea, providing the perfect combination of a quiet rural environment and proximity to the coast. Ideal for those looking for a place to grow agricultural crops. ID CODE: IS1511458