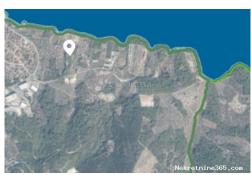

#### Common

ZEMLJIŠTE - SUPETAR Title:

Property for: Sale

Land type: Building lot Property area: 3901 m<sup>2</sup> Price: 936,240.00 € Updated: Oct 29, 2024

### Location

Country: Croatia

Splitsko-dalmatinska županija State/Region/Province:

City: Supetar City area: Supetar ZIP code: 21400

Ownership certificate: yes