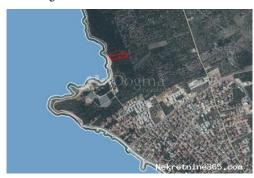

#### Common

Title: Zemljište PRVI red do mora

Property for: Sale

Land type: Building lot Property area: 3673 m<sup>2</sup> Price: 520,000.00 € Updated: Oct 29, 2024

### Location

Country: Croatia

State/Region/Province: Ličko-senjska županija

Novalja City: City area: Novalja ZIP code: 53291