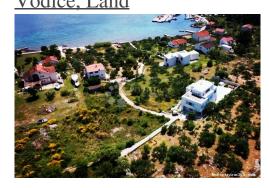

### Common

PRVIĆ ŠEPURINE, građevisko zemljište sa predivnim pogledom na more Title:

Property for: Sale

Land type: Building lot 1090 m<sup>2</sup> Property area: Price: 170,000.00 € Updated: Oct 29, 2024

#### Location

Country: Croatia

State/Region/Province: Šibensko-kninska županija

City: Vodice

Prvić Šepurine City area:

ZIP code: 22211

# Description

Description: ID CODE: DA100062089