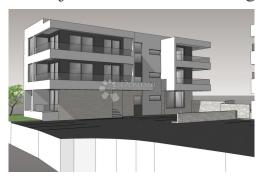

## Novalja - Stan C-A2 u novogradnji, Novalja, Flat

#### Common

Title: Novalja - Stan C-A2 u novogradnji

 $9 \text{ m}^2$ 

Property for: Sale Property area:  $58 \text{ m}^2$ Floor: Number of Floors: 2 Bedrooms: 3 Bathrooms: 1

Price: 198,900.00 € Oct 29, 2024 Updated:

### Condition

Terrace area:

Newbuild: yes Built: 2024