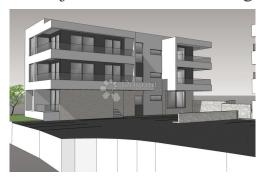

## Novalja - Stan C-S2 u novogradnji, Novalja, Flat

#### Common

Title: Novalja - Stan C-S2 u novogradnji

1

Property for: Sale Property area:  $58 \text{ m}^2$ Floor: 1 Number of Floors: 2 Bedrooms: 3

 $10 \text{ m}^2$ Terrace area:

Price: 198,900.00 € Oct 29, 2024 Updated: