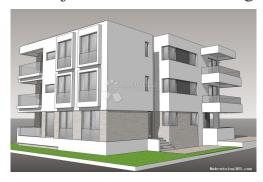

#### Common

Title: Novalja - Stan B-S2 u novogradnji

2

Property for: Sale Property area:  $58 \text{ m}^2$ Floor: 1 Number of Floors: 2 Bedrooms: 3

 $3.5 \text{ m}^2$ Terrace area:

Price: 197,200.00 € Updated: Oct 29, 2024

## Condition

Bathrooms:

Newbuild: yes Built: 2024

### Location

Country: Croatia

State/Region/Province: Ličko-senjska županija

City: Novalja City area: Novalja ZIP code: 53291