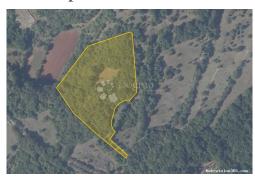

### Common

Title: Velika površina / Prilika

Property for: Sale

Land type: Agricultural land

Property area: 18290 m<sup>2</sup> Price: 300,000.00 € Updated: Oct 29, 2024

## Location

Country: Croatia

State/Region/Province: Istarska županija

City: Marčana City area: Krnica ZIP code: 52206

## Description

Description: You have a unique opportunity to buy agricultural land in Krnica (Station). This

> offer includes one large plot of 18,290 m2 consisting of several cadastral parcels. Due to its size, the land provides enough space for the establishment of various agricultural cultures and activities. The combination of proximity to the sea (3 km)

and sufficient distance from the center of the village and 300 m2 from the urbanized zone. For all those looking for peace and quiet and those engaged in agriculture and rural activities The total area is 18,290 m2. The largest area is the forest with an area of 12,324 m2 arable land with an area of 2911 m2 meadow with an area of 1962 m2 arable land of 600 m2 meadow with an area of 493 m2 I