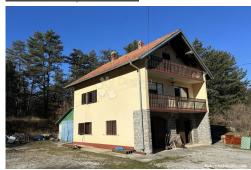

# !!! SNIŽENO !!! KUĆA U PRIRODI NA ATRAKTIVNOJ LOKACIJI,

#### Common

!!! SNIŽENO !!! KUĆA U PRIRODI NA ATRAKTIVNOJ LOKACIJI Title:

Property for: Sale House type: detached Property area: 135 m<sup>2</sup> Lot Size: 668 m<sup>2</sup> Number of Floors:

Bedrooms: 8 Bathrooms: 3

Price: 103,000.00 € Updated: Oct 29, 2024

#### Condition

Built: 1980 Last renovation: 2000

#### Location

Country: Croatia

State/Region/Province: Ličko-senjska županija

City: Lovinac City area: Ličko Cerje ZIP code: 53244