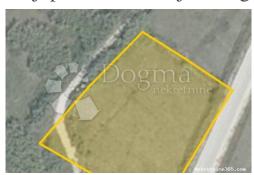

#### Common

Title: Poljoprivredno zemljište Pag

Property for: Sale

Land type: Building lot Property area: 3366 m<sup>2</sup> Price: 84,150.00 € Updated: Oct 29, 2024

# Description

Description: Exceptional Opportunity: Agricultural Land on Pag - Ideal for Your Projects! We

proudly present a unique opportunity to acquire agricultural land on the beautiful island of Pag. Located along the main road, this land boasts an exceptionally advantageous position - it is only 700 meters away from the sea and 300 meters from the settlement. Key features of the land: Surface: 3366 m<sup>2</sup> Distance from the sea: 700 m Distance from the settlement: 300 m Access: From the main road Infrastructure: Electricity and water nearby Building possibilities: According to the spatial plan, construction of a building up to 30 m<sup>2</sup> is possible This agricultural land provides an excellent opportunity for various projects. Its proximity to the sea makes it perfect for diverse purposes, including agriculture or other activities. With the possibility of construction according to the spatial plan, this is an investment that combines the beauty of nature with the potential to create your ideal space. Don't miss out on this opportunity - contact us to learn more or