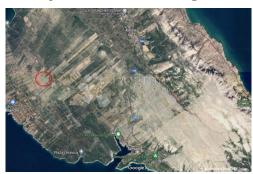

# Description

Description: Agricultural land is for sale in the municipality of Kolan on the island of Pag. It is

> located at a distance of about 1500 m from the sea and about 1000 m from the center of Mandre with access to all necessary amenities (shops, restaurants, bars, ATMs). There are two camps within a radius of 4 km, the distance from the ACI marina Šimuni is about 5 km, and from the famous beach Zrće about 10 km. For additional information and questions, contact us at: Sonja Đurasek +385 95 582