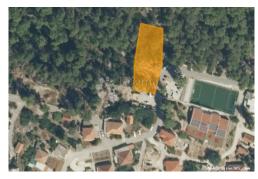

#### Listing details Common

Title: Property for: Land type: Property area:

Price:

Updated:

JELSA, HVAR - GRAĐEVINSKO ZEMLJIŠTE Sale Building lot 1225 m² 117,000.00 € Oct 29, 2024

### Location

Country:CroatiaState/Region/Province:Splitsko-dalmatinska županijaCity:JelsaCity area:SvirčeZIP code:21465