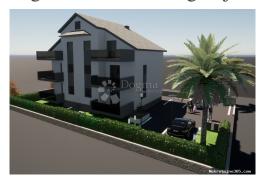

## Pag - Stan S4 u novogranji na predivnoj lokaciji, Pag, Flat

#### Common

Title: Pag - Stan S4 u novogranji na predivnoj lokaciji

Property for: Sale Property area:  $65 \text{ m}^2$ Floor: 1 Number of Floors: 2 Bedrooms: 3

10.61 m<sup>2</sup> Balcony area: Price: 230,000.00 € Updated: Oct 29, 2024