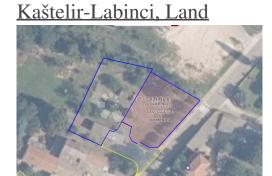

#### Common

POREČ GRAĐEVINSKO ZEMLJIŠTE U LABINCIMA ZA IZGRADNJU Title:

Sale Property for:

Land type: Building lot 752 m<sup>2</sup> Property area:

Price: 128,000.00 € Updated: Oct 29, 2024

# Location

Country: Croatia

State/Region/Province: Istarska županija City: Kaštelir-Labinci

City area: Labinci ZIP code: 52464