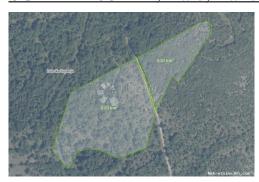

#### Common

Title: ŠUMA 41081 m<sup>2</sup>

Property for: Sale

Land type: Agricultural land

Property area: 41081 m<sup>2</sup> Price: 1.00 €

Updated: Oct 29, 2024

## Location

Country: Croatia

State/Region/Province: Istarska županija

City: Bale City area: Golaš ZIP code: 52211

# Description

Description: ID CODE: IS1510506