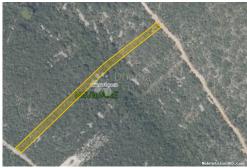

## Common

| Title:         | POLJOPRIVREDNO ZEMLJIŠTE S POGLEDOM NA KORNATE |
|----------------|------------------------------------------------|
| Property for:  | Sale                                           |
| Land type:     | Agricultural land                              |
| Property area: | 1612 m <sup>2</sup>                            |
| Price:         | 104,000.00 €                                   |
| Updated:       | Oct 29, 2024                                   |

#### Location

| Country:               | Croatia           |
|------------------------|-------------------|
| State/Region/Province: | Zadarska županija |
| City:                  | Pašman            |
| City area:             | Neviđane          |
| ZIP code:              | 23262             |