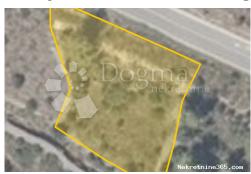

#### Common

Zemljište u blizini Šibenskog mosta Title:

Property for: Sale

Land type: Building lot Property area: 2276 m<sup>2</sup> Price: 125,000.00 € Updated: Oct 29, 2024

### Location

Country: Croatia

State/Region/Province: Šibensko-kninska županija

Šibenik City: City area: Grad ZIP code: 22000