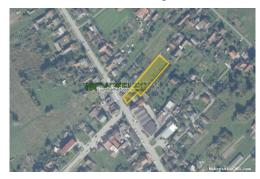

#### Listing details Common

Title:

Građevinsko zemljište 2000m2, Novoselec-općina Križ Property for: Sale Land type: Building lot Property area: 2059 m<sup>2</sup> Price: 60,000.00 € Updated: Oct 29, 2024

# Location

| Country:               | Croatia             |
|------------------------|---------------------|
| State/Region/Province: | Zagrebačka županija |
| City:                  | Križ                |
| City area:             | Novoselec           |
| ZIP code:              | 10314               |